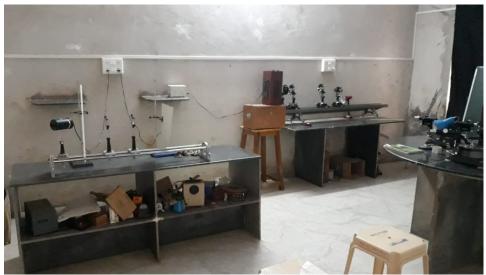

**Indoor Stadium** 

**Examination Department** 

NAAC Record Room

Dark Room

**Physics Laboratory** 

**Chemistry Laboratory-I** 

**Chemistry Laboratory-II** 

**Zoology Laboratory-I** 