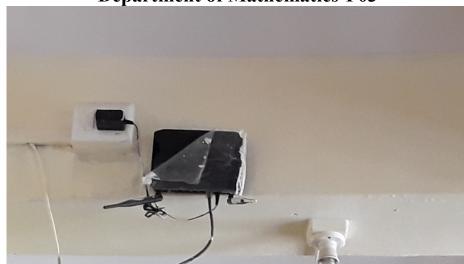

Classroom-G23

**Computer/ Browsing Centre- G13** 

Language Laboratory- G11

**Department of Hindi- B01** 

**Department of Mathematics-F03** 

**WI-FI Router** 