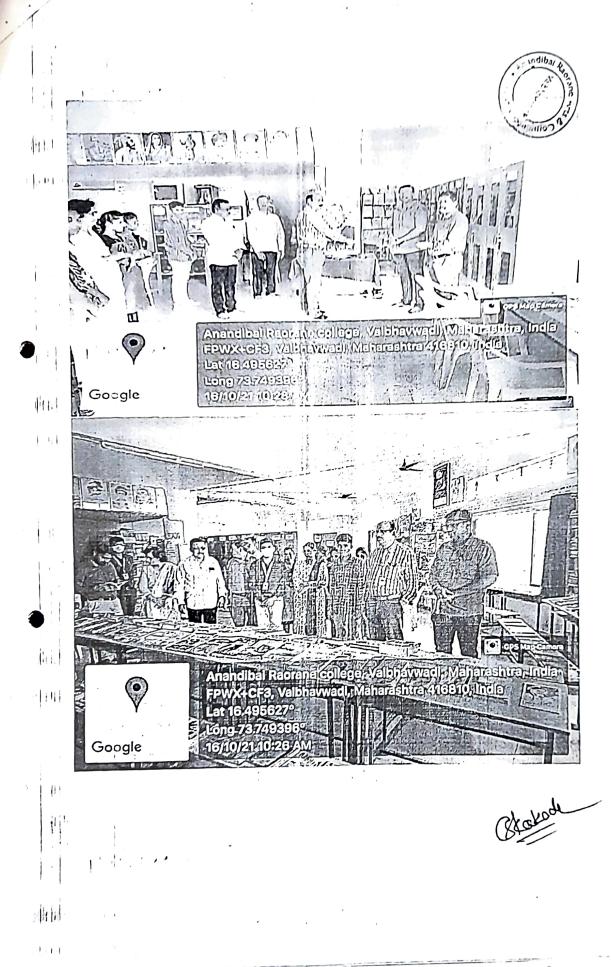

## LIBRARY NOTICE

DATE - 06.10.2021

All students and teaching, non-teaching staff are hereby informed that, "The Vachan Prerna Din" is to be conducted on 15 October, 2021 in the Library on the memory of Respected Dr. APJ Abdul Kalam 1 birth anniversary. Following Programs will be conducted on an account of Respected Dr. APJ Abdul Kalam birth anniversary. 1) Book Exhibition (Time & Date :- 16.10.2021 from morning 11.00 AM to 6.00 PM) , , 2) College level Webinar on Importance of UGC N LIST Online E Consortia for Students and Teachers (Time & Date: - 18.10.2021 from morning 12.00 AM to 1.00 PM and Link of Webinar is 114 as below. https://meet.google.com/bbk-ytor-kpc Principal PRINCIPAL Anandibai Regrand Ans, Commerce & Science College, Vaibhavwadi