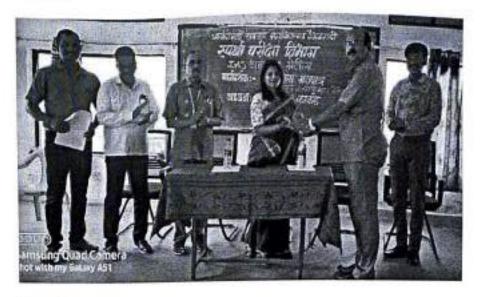

## Competitive Exam. / Career Katta Academic Year 2021-22

| Activ                                                                  | ity Report                                                                                                                                                         |
|------------------------------------------------------------------------|--------------------------------------------------------------------------------------------------------------------------------------------------------------------|
| No. of the Activity                                                    | Comp/2021-2022/01                                                                                                                                                  |
| Name of the Activity                                                   | IAS Aplya Bhetila                                                                                                                                                  |
| Day & Date                                                             | 28/03/2022                                                                                                                                                         |
| Time                                                                   | 10:30am to 12:30am                                                                                                                                                 |
| Venue                                                                  | TYBCom Hall                                                                                                                                                        |
| Organized by                                                           | Competitive Exam. And Placement Cell                                                                                                                               |
| Co-ordinator/s                                                         | Dr A. R. Dighe                                                                                                                                                     |
| Activity for College/Class/Group                                       | College                                                                                                                                                            |
| No. of Participants                                                    | 73                                                                                                                                                                 |
| Nature: Academic/Co-curricular/Exrta-<br>curricular/Extension Activity | Extra-curricular                                                                                                                                                   |
| Objectives of the Activity                                             | <ol> <li>Motivational and inspirational sessions of<br/>achievers of competitive exams. 2) To motivate<br/>students to attain lectures of Career Katta.</li> </ol> |
| Expected Outcome                                                       | Students attended the guidance lecture and<br>listened carefully.                                                                                                  |
| Feedback Analysis                                                      | Overall activity was good.                                                                                                                                         |
| Supporting Documents                                                   | Activity report, Notice, Program schedule,<br>Attendance, Photos and News.                                                                                         |
|                                                                        |                                                                                                                                                                    |

आनंदीबाई रावराणे कला, वाणिज्य व विज्ञान महाविद्यालय, वैभववाडी स्पर्धा परीक्षा विभाग कार्यक्रम पत्रिका सोमवार दिनांक 28 मार्च,2022 वेळ 10:45am, ठिकाण- टी.वाय.बी.कॉम.हॉल आय.ए.एस. आपल्या भेटीला > उपस्थितांचे स्वागत व मान्यवरांचे स्थानग्रहण > दीपप्रज्वलन व सरस्वती पूजन > प्रमुख मार्गदर्शकांचा सन्मान प्राचार्यांच्या हस्ते > प्रस्तावनाः- डॉ. अजित दिघे > प्रमुख मार्गदर्शकांचा परिचय: - प्राध्यापिका व्ही. सी. काकडे ≻ प्रमुख मार्गदर्शकांचे व्याख्यानः- मा. संजिता महापात्र (भा. प्र. से.) > अध्यक्षीय मनोगत:- प्राचार्य डॉ.सी. एस. काकडे > आभार प्रदर्शनः - प्रा.आर.ए. भोसले > राष्ट्रगीत.