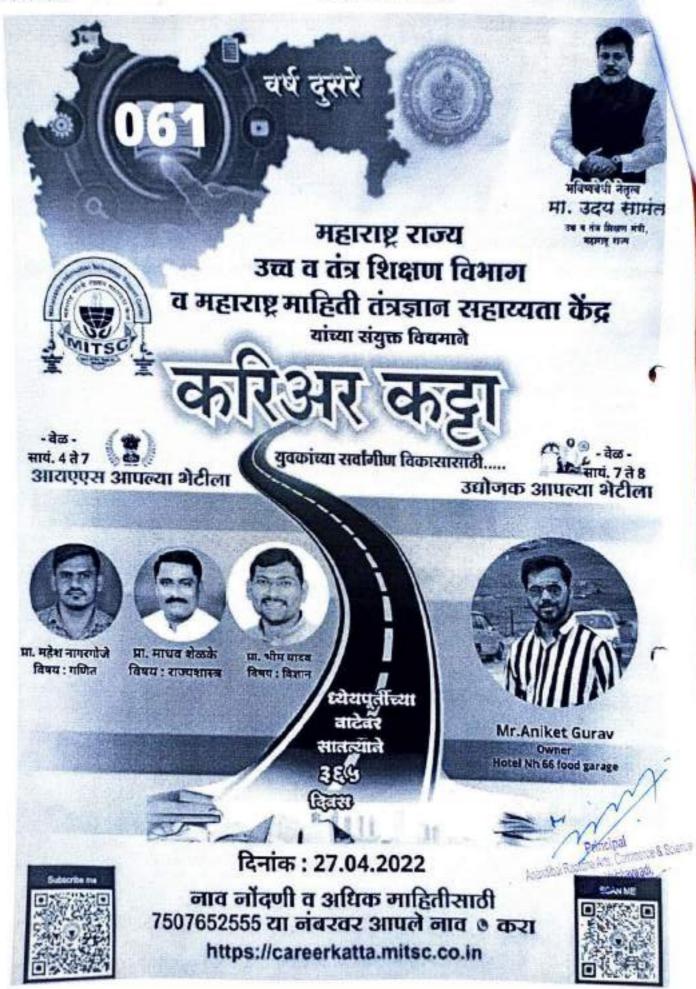

## Competitive Exam. / Career Katta Academic Year 2021-22

| Activ                                                                  | ity Report                                                                                                                                                         |
|------------------------------------------------------------------------|--------------------------------------------------------------------------------------------------------------------------------------------------------------------|
| No. of the Activity                                                    | Comp/2021-2022/01                                                                                                                                                  |
| Name of the Activity                                                   | IAS Aplya Bhetila                                                                                                                                                  |
| Day & Date                                                             | 28/03/2022                                                                                                                                                         |
| Time                                                                   | 10:30am to 12:30am                                                                                                                                                 |
| Venue                                                                  | TYBCom Hall                                                                                                                                                        |
| Organized by                                                           | Competitive Exam. And Placement Cell                                                                                                                               |
| Co-ordinator/s                                                         | Dr A. R. Dighe                                                                                                                                                     |
| Activity for College/Class/Group                                       | College                                                                                                                                                            |
| No. of Participants                                                    | 73                                                                                                                                                                 |
| Nature: Academic/Co-curricular/Exrta-<br>curricular/Extension Activity | Extra-curricular                                                                                                                                                   |
| Objectives of the Activity                                             | <ol> <li>Motivational and inspirational sessions of<br/>achievers of competitive exams. 2) To motivate<br/>students to attain lectures of Career Katta.</li> </ol> |
| Expected Outcome                                                       | Students attended the guidance lecture and<br>listened carefully.                                                                                                  |
| Feedback Analysis                                                      | Overall activity was good.                                                                                                                                         |
| Supporting Documents                                                   | Activity report, Notice, Program schedule,<br>Attendance, Photos and News.                                                                                         |
|                                                                        |                                                                                                                                                                    |

आनंदीबाई रावराणे कला, वाणिज्य व विज्ञान महाविद्यालय, वैभववाडी स्पर्धा परीक्षा विभाग कार्यक्रम पत्रिका सोमवार दिनांक 28 मार्च,2022 वेळ 10:45am, ठिकाण- टी.वाय.बी.कॉम.हॉल आय.ए.एस. आपल्या भेटीला > उपस्थितांचे स्वागत व मान्यवरांचे स्थानग्रहण > दीपप्रज्वलन व सरस्वती पूजन > प्रमुख मार्गदर्शकांचा सन्मान प्राचार्यांच्या हस्ते > प्रस्तावनाः- डॉ. अजित दिघे > प्रमुख मार्गदर्शकांचा परिचय: - प्राध्यापिका व्ही. सी. काकडे ≻ प्रमुख मार्गदर्शकांचे व्याख्यानः- मा. संजिता महापात्र (भा. प्र. से.) > अध्यक्षीय मनोगत:- प्राचार्य डॉ.सी. एस. काकडे > आभार प्रदर्शनः - प्रा.आर.ए. भोसले > राष्ट्रगीत.

# आय.ए.एस.आपल्या भेटीला

> प्रमुख मार्गदर्शकः- मा. संजिता महापात्र (भा. प्र. से.)

सोमवार दिनांक 28 मार्च,2022

वेळ 10:45am, ठिकाण-T.Y.B.Com hall

| अ. नं. | विद्यार्थ्याचे नाव                           | सही          |
|--------|----------------------------------------------|--------------|
| 1.     | FASERET ISELDIS LIGIT                        | Blind        |
| 2.     | जोगिता महेंद्र परब<br>जान्हवी राजेद्र हडे    | Panalo .     |
| 3.     | রান্দ্রবা হার্রর হুই                         | Schoole_     |
| 4.     | प्राजक्ता आंताराम रातराठी                    | Hermane      |
| 5.     | भाष्यङ्गी संतोध कदम                          | - telemon    |
| 6.     | -रातना - जिमिद दरे                           | Camele       |
| 1.     | रमेजल तरिष्टांद्र लेखेकर                     | -oBeletics   |
| 8.     | उन्हाता उन्हींच नारकर<br>कीता वळ्यंत पार्टीक | Duanka       |
| 3.     |                                              | a BPatil     |
| 10.    | आमल लाश्चम्छ। नारकर                          | Barkan       |
| 11-    | अध्युत्र संतीष नामके                         | Anale        |
| 12     | साहाल तलास ताल्                              | Tamle        |
| 13     | उनातेंद देतात्रेय छ। बर्छ                    | ADK          |
| 14.    | V-10-41101 (A) (Dia onati                    | -Sm/         |
| 15.    | सूरज अंगम् आवेल्                             | Ghut         |
| 16.    | अनवधुत जैलीच उकके                            | Aspafale-    |
| 17.    | अंजली शिवराम नाळाण.                          | Astracitor : |
| 18.    | मेरणा दिलीप कांबके                           | Dombe        |
| 19.    | अती विलास जाहाव                              | shadhad      |
| 20.    | पूनम सुरेश शठोड                              | Fathod.      |
| 21)    | obienm aportal undia                         | K/Porchall,  |