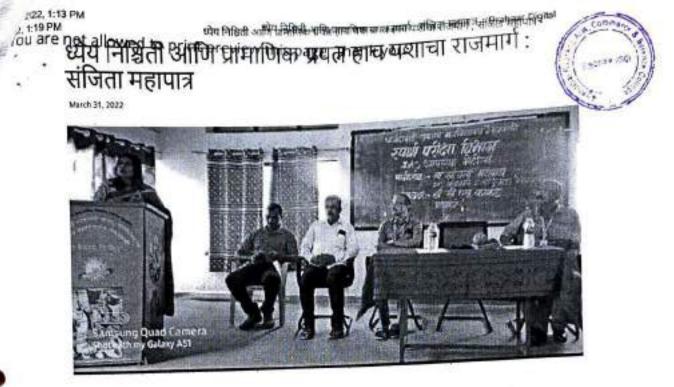

आनंदीबाई रावराणे कला, वाणिज्य व विज्ञान महाविद्यालय, वैभववाडी स्पर्धा परीक्षा विभाग कार्यक्रम पत्रिका सोमवार दिनांक 28 मार्च,2022 वेळ 10:45am, ठिकाण- टी.वाय.बी.कॉम.हॉल आय.ए.एस. आपल्या भेटीला > उपस्थितांचे स्वागत व मान्यवरांचे स्थानग्रहण > दीपप्रज्वलन व सरस्वती पूजन > प्रमुख मार्गदर्शकांचा सन्मान प्राचार्यांच्या हस्ते > प्रस्तावनाः- डॉ. अजित दिघे > प्रमुख मार्गदर्शकांचा परिचय: - प्राध्यापिका व्ही. सी. काकडे ≻ प्रमुख मार्गदर्शकांचे व्याख्यानः- मा. संजिता महापात्र (भा. प्र. से.) > अध्यक्षीय मनोगत:- प्राचार्य डॉ.सी. एस. काकडे > आभार प्रदर्शनः - प्रा.आर.ए. भोसले > राष्ट्रगीत.

# आय.ए.एस.आपल्या भेटीला

> प्रमुख मार्गदर्शकः- मा. संजिता महापात्र (भा. प्र. से.)

सोमवार दिनांक 28 मार्च,2022

वेळ 10:45am, ठिकाण-T.Y.B.Com hall

| अ. नं. | विद्यार्थ्याचे नाव                           | सही          |
|--------|----------------------------------------------|--------------|
| 1.     | FASERET ISELDIS LIGIT                        | Blind        |
| 2.     | जोगिता महेंद्र परब<br>जान्हवी राजेद्र हडे    | Panalo .     |
| 3.     | রান্দ্রবা হার্রর হুই                         | Schoole_     |
| 4.     | प्राजक्ता आंताराम रातराठी                    | Hermane      |
| 5.     | भाष्यङ्गी संतोध कदम                          | - telemon    |
| 6.     | -रातना - जिमिद दरे                           | Camele       |
| 1.     | रमेजल तरिष्टांद्र लेखेकर                     | -oBeletics   |
| 8.     | उन्हाता उन्हींच नारकर<br>कीता वळ्यंत पार्टीक | Duanka       |
| 3.     |                                              | a BPatil     |
| 10.    | आमल लाश्चम्छ। नारकर                          | Barkan       |
| 11-    | अध्युत्र संतीष नामके                         | Anale        |
| 12     | साहाल तलास ताल्                              | Tamle        |
| 13     | उनातेंद देतात्रेय छ। बर्छ                    | ADK          |
| 14.    | V-10-41101 (A) (Dia onati                    | -Sm/         |
| 15.    | सूरज अंगम् आवेल्                             | Ghut         |
| 16.    | अनवधुत जैलीच उकके                            | Aspafale-    |
| 17.    | अंजली शिवराम नाळाण.                          | Astracitor : |
| 18.    | मेरणा दिलीप कांबके                           | Dombe        |
| 19.    | अती विलास जाहाव                              | shadhad      |
| 20.    | पूनम सुरेश शठोड                              | Fathod.      |
| 21)    | obienm aportal undia                         | K/Porchall,  |