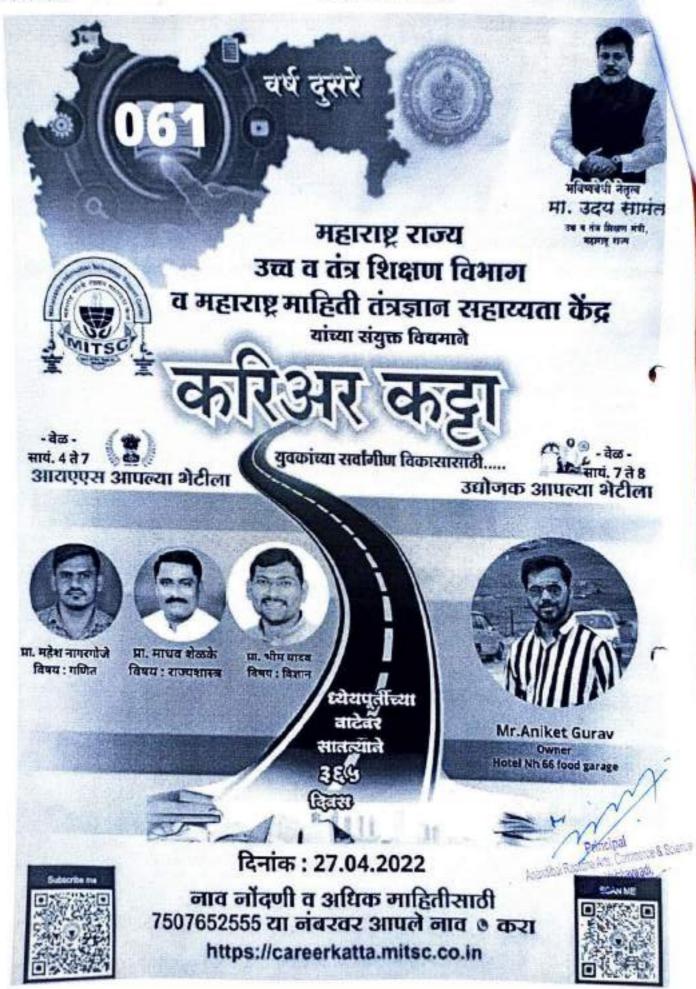

## Competitive Exam. / Career Katta Academic Year 2021-22

| Activ                                                                  | ity Report                                                                                                                                                         |
|------------------------------------------------------------------------|--------------------------------------------------------------------------------------------------------------------------------------------------------------------|
| No. of the Activity                                                    | Comp/2021-2022/01                                                                                                                                                  |
| Name of the Activity                                                   | IAS Aplya Bhetila                                                                                                                                                  |
| Day & Date                                                             | 28/03/2022                                                                                                                                                         |
| Time                                                                   | 10:30am to 12:30am                                                                                                                                                 |
| Venue                                                                  | TYBCom Hall                                                                                                                                                        |
| Organized by                                                           | Competitive Exam. And Placement Cell                                                                                                                               |
| Co-ordinator/s                                                         | Dr A. R. Dighe                                                                                                                                                     |
| Activity for College/Class/Group                                       | College                                                                                                                                                            |
| No. of Participants                                                    | 73                                                                                                                                                                 |
| Nature: Academic/Co-curricular/Exrta-<br>curricular/Extension Activity | Extra-curricular                                                                                                                                                   |
| Objectives of the Activity                                             | <ol> <li>Motivational and inspirational sessions of<br/>achievers of competitive exams. 2) To motivate<br/>students to attain lectures of Career Katta.</li> </ol> |
| Expected Outcome                                                       | Students attended the guidance lecture and<br>listened carefully.                                                                                                  |
| Feedback Analysis                                                      | Overall activity was good.                                                                                                                                         |
| Supporting Documents                                                   | Activity report, Notice, Program schedule,<br>Attendance, Photos and News.                                                                                         |
|                                                                        |                                                                                                                                                                    |

आनंदीबाई रावराणे कला, वाणिज्य व विज्ञान महाविद्यालय, वैभववाडी स्पर्धा परीक्षा विभाग कार्यक्रम पत्रिका सोमवार दिनांक 28 मार्च,2022 वेळ 10:45am, ठिकाण- टी.वाय.बी.कॉम.हॉल आय.ए.एस. आपल्या भेटीला > उपस्थितांचे स्वागत व मान्यवरांचे स्थानग्रहण > दीपप्रज्वलन व सरस्वती पूजन > प्रमुख मार्गदर्शकांचा सन्मान प्राचार्यांच्या हस्ते > प्रस्तावनाः- डॉ. अजित दिघे > प्रमुख मार्गदर्शकांचा परिचय: - प्राध्यापिका व्ही. सी. काकडे ≻ प्रमुख मार्गदर्शकांचे व्याख्यानः- मा. संजिता महापात्र (भा. प्र. से.) > अध्यक्षीय मनोगत:- प्राचार्य डॉ.सी. एस. काकडे > आभार प्रदर्शनः - प्रा.आर.ए. भोसले > राष्ट्रगीत.

## स्पर्धा परीक्षा विभाग

# आय.ए.एस.आपल्या भेटीला

> प्रमुख मार्गदर्शकः- मा. संजिता महापात्र (भा. प्र. से.)

सोमवार दिनांक 28 मार्च,2022

वेळ 10:45am, ठिकाण-T.Y.B.Com hall

| अ. नं. | विद्यार्थ्याचे नाव                           | सही          |
|--------|----------------------------------------------|--------------|
| 1.     | FASERET ISELDIS LIGIT                        | Blind        |
| 2.     | जोगिता महेंद्र परब<br>जान्हवी राजेद्र हडे    | Panalo .     |
| 3.     | রান্দ্রবা হার্রর হুই                         | Schoole_     |
| 4.     | प्राजक्ता आंताराम रातराठी                    | Hermane      |
| 5.     | भाष्यङ्गी संतोध कदम                          | - telemon    |
| 6.     | -रातना - जिमिद दरे                           | Camele       |
| 1.     | रमेजल तरिष्टांद्र लेखेकर                     | -oBeletics   |
| 8.     | उन्हाता उन्हींच नारकर<br>कीता वळ्यंत पार्टीक | Duanka       |
| 3.     |                                              | a BPatil     |
| 10.    | आमल लाश्चम्छ। नारकर                          | Barkan       |
| 11-    | अध्युत्र संतीष नामके                         | Anale        |
| 12     | साहाल तलास ताल्                              | Tamle        |
| 13     | उनातेंद देतात्रेय छ। बर्छ                    | ADK          |
| 14.    | V-10-41101 (A) (Dia onati                    | -Sm/         |
| 15.    | सूरज अंगम् आवेल्                             | Ghut         |
| 16.    | अनवधुत जैलीच उकके                            | Aspafale-    |
| 17.    | अंजली शिवराम नाळाण.                          | Astracitor : |
| 18.    | मेरणा दिलीप कांबके                           | Dombe        |
| 19.    | अती विलास जाहाव                              | shadhad      |
| 20.    | पूनम सुरेश शठोड                              | Fathod.      |
| 21)    | obienm aportal undia                         | K/Porchall,  |