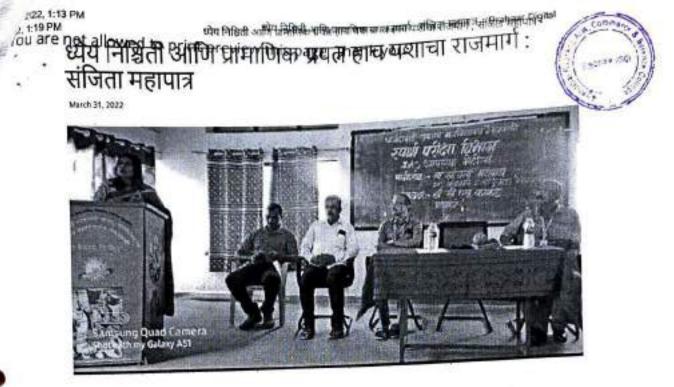

## Competitive Exam. / Career Katta Academic Year 2021-22

| Activ                                                                  | ity Report                                                                                                                                                         |
|------------------------------------------------------------------------|--------------------------------------------------------------------------------------------------------------------------------------------------------------------|
| No. of the Activity                                                    | Comp/2021-2022/01                                                                                                                                                  |
| Name of the Activity                                                   | IAS Aplya Bhetila                                                                                                                                                  |
| Day & Date                                                             | 28/03/2022                                                                                                                                                         |
| Time                                                                   | 10:30am to 12:30am                                                                                                                                                 |
| Venue                                                                  | TYBCom Hall                                                                                                                                                        |
| Organized by                                                           | Competitive Exam. And Placement Cell                                                                                                                               |
| Co-ordinator/s                                                         | Dr A. R. Dighe                                                                                                                                                     |
| Activity for College/Class/Group                                       | College                                                                                                                                                            |
| No. of Participants                                                    | 73                                                                                                                                                                 |
| Nature: Academic/Co-curricular/Exrta-<br>curricular/Extension Activity | Extra-curricular                                                                                                                                                   |
| Objectives of the Activity                                             | <ol> <li>Motivational and inspirational sessions of<br/>achievers of competitive exams. 2) To motivate<br/>students to attain lectures of Career Katta.</li> </ol> |
| Expected Outcome                                                       | Students attended the guidance lecture and<br>listened carefully.                                                                                                  |
| Feedback Analysis                                                      | Overall activity was good.                                                                                                                                         |
| Supporting Documents                                                   | Activity report, Notice, Program schedule,<br>Attendance, Photos and News.                                                                                         |
|                                                                        |                                                                                                                                                                    |

आनंदीबाई रावराणे कला, वाणिज्य व विज्ञान महाविद्यालय, वैभववाडी स्पर्धा परीक्षा विभाग कार्यक्रम पत्रिका सोमवार दिनांक 28 मार्च,2022 वेळ 10:45am, ठिकाण- टी.वाय.बी.कॉम.हॉल आय.ए.एस. आपल्या भेटीला > उपस्थितांचे स्वागत व मान्यवरांचे स्थानग्रहण > दीपप्रज्वलन व सरस्वती पूजन > प्रमुख मार्गदर्शकांचा सन्मान प्राचार्यांच्या हस्ते > प्रस्तावनाः- डॉ. अजित दिघे > प्रमुख मार्गदर्शकांचा परिचय: - प्राध्यापिका व्ही. सी. काकडे ≻ प्रमुख मार्गदर्शकांचे व्याख्यानः- मा. संजिता महापात्र (भा. प्र. से.) > अध्यक्षीय मनोगत:- प्राचार्य डॉ.सी. एस. काकडे > आभार प्रदर्शनः - प्रा.आर.ए. भोसले > राष्ट्रगीत.