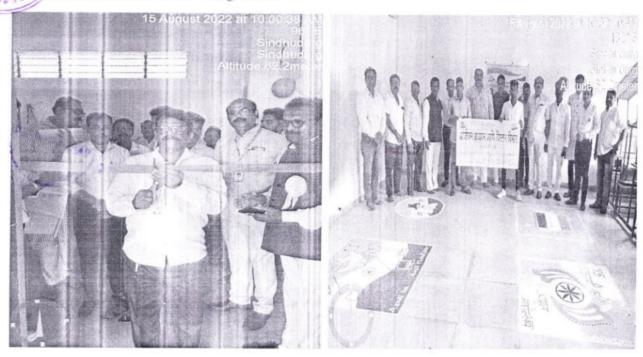

#### **Activity Report**

Along with exercise, yoga is most important for a happy and healthy life. Along with physical fitness do yoga and pranayama for mental fitness and stay healthy Nadhwade High School Principal and Yoga Teacher Shri. D. S. Patil told the students and staff. D.S. Patil elaborated and demonstrated the importance of yoga in human life. The 8<sup>th</sup> International Yoga Day program organized under the National Service Scheme of Anandibai Ravrane College, Vaibhavwadi, was concluded on June 21, 2022 under the chairmanship of Principal Dr. C.S. Kakade. On this occasion, all the students and faculty members were present for this program.

वैभववाडी येथील महाराणा प्रतापसिंह शिक्षण संस्था संचलित आनंदीबाई रावराणे महाविद्यालयातील राष्ट्रीय सेवा योजना,आजीवन अध्ययन व विस्तार विभाग, एनसीसी आणि सांस्कृतिक विभाग यांच्या संयुक्त विद्यमाने आयोजित २१ जून हा आठवा आंतरराष्ट्रीय योग दिन कार्यक्रम प्राचार्य डॉ.सी.एस.काकडे यांच्या अध्यक्षतेखाली संपन्न झाला. यावेळी व्यासपीठावर प्रमुख मार्गदर्शक श्री.डी.एस.पाटील, प्रा.एस.एन.पाटील, एनएसएस कार्यक्रम अधिकारी डॉ.एम.ए.चौगुले, प्रा.एस.सी.राडे, एनसीसी प्रमुख प्रा.रमेश काशेट्टी उपस्थित होते.