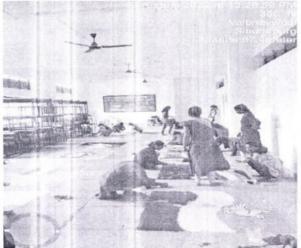

#### Photo Report for the Rangoli and Painting competition

To.

The Principal,

ARACS College, Vaibhavwadi

Subject - Regarding the report of group Rangoli and Painting competition.

Respected sir,

The Department of Lifelong Learning and Extension celebrated the 75 years of India's independence with Rangoli and Painting competition for college students. The details of the competition held, are as under.

The Rangoli competition was held in between 13<sup>th</sup> Aug. -15<sup>th</sup> Aug. 2022. The Rangoli colors
and material for the competition was provided by the college. Overall, 41 students
participated in the competition and 15 rangoli's were drawn.

2. The competition was inaugurated in the presence of MPSS members, college Principal, staff and students on 15th Aug. 2022.

SCOMA

VAISHAWA

3. The best three Rangoli's were selected as per the nominations and recommendations given by the MPSS members and referees.