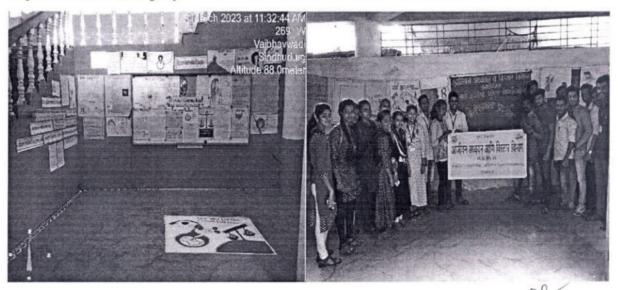

#### Photo Report for the Rangoli and Painting competition

To.

The Principal,

ARACS College, Vaibhavwadi

Subject - Regarding the report of group Rangoli and Painting competition.

Respected sir,

The Department of Lifelong Learning and Extension celebrated the 75 years of India's independence with Rangoli and Painting competition for college students. The details of the competition held, are as under.

The Rangoli competition was held in between 13<sup>th</sup> Aug. -15<sup>th</sup> Aug. 2022. The Rangoli colors
and material for the competition was provided by the college. Overall, 41 students
participated in the competition and 15 rangoli's were drawn.

2. The competition was inaugurated in the presence of MPSS members, college Principal, staff and students on 15th Aug. 2022.

SCOMA

VAISHAWA

3. The best three Rangoli's were selected as per the nominations and recommendations given by the MPSS members and referees.

4. The Painting competition was held on 16<sup>th</sup> Aug. 2022 where 12 students displayed their paintings on the theme of "Azadi ka Amrutmahotsav".

5. The best three paintings were selected based on the referee's recommendations.