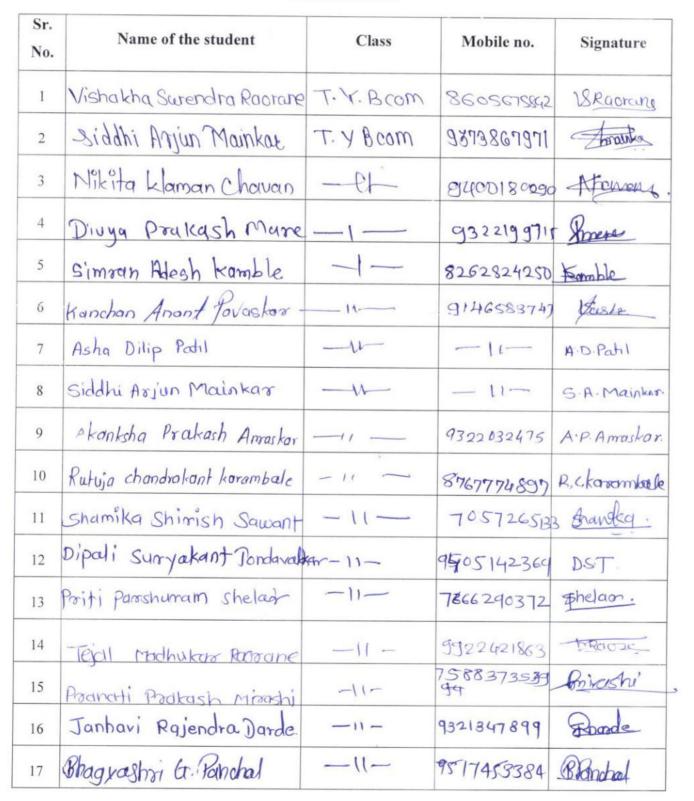

# Anandibai Raorane Arts, Commerce and Science College, Vaibhavwadi

Department of Lifelong Learning and Extension

Rangoli Competition list of participants 2022-23

15th Aug. 2022

Markal Radiane Arts, Commerce & 3

Onlege, Valbhamadi.

| Name of the student          | Class                                                                                                                                                                                                                                                                             | WhatsApp/Mobile no.                                                                                                                                                                                                                                                                                                                                                          | Signature                                                                                                                                                                                                                                                                                                                                                                                                |
|------------------------------|-----------------------------------------------------------------------------------------------------------------------------------------------------------------------------------------------------------------------------------------------------------------------------------|------------------------------------------------------------------------------------------------------------------------------------------------------------------------------------------------------------------------------------------------------------------------------------------------------------------------------------------------------------------------------|----------------------------------------------------------------------------------------------------------------------------------------------------------------------------------------------------------------------------------------------------------------------------------------------------------------------------------------------------------------------------------------------------------|
| Nikita Waman Chewan          | T. Y. B. Com                                                                                                                                                                                                                                                                      | 9422180090                                                                                                                                                                                                                                                                                                                                                                   | Ataman.                                                                                                                                                                                                                                                                                                                                                                                                  |
|                              |                                                                                                                                                                                                                                                                                   |                                                                                                                                                                                                                                                                                                                                                                              |                                                                                                                                                                                                                                                                                                                                                                                                          |
| Priyanko Ganeuh Jethe        | F.Y.BSc                                                                                                                                                                                                                                                                           | 70.30085727                                                                                                                                                                                                                                                                                                                                                                  | Patho                                                                                                                                                                                                                                                                                                                                                                                                    |
| Toigobai Shaikaishne Vichese | -1-                                                                                                                                                                                                                                                                               |                                                                                                                                                                                                                                                                                                                                                                              |                                                                                                                                                                                                                                                                                                                                                                                                          |
| pranali Suresh Sutar         | S.y.B.sc                                                                                                                                                                                                                                                                          | 8010138323                                                                                                                                                                                                                                                                                                                                                                   | Sensene                                                                                                                                                                                                                                                                                                                                                                                                  |
| Ashawini uday Tawade         | -11-                                                                                                                                                                                                                                                                              |                                                                                                                                                                                                                                                                                                                                                                              | ATTURNET                                                                                                                                                                                                                                                                                                                                                                                                 |
| Dipuli Digambar Sunsare      | -11-                                                                                                                                                                                                                                                                              |                                                                                                                                                                                                                                                                                                                                                                              | Towas                                                                                                                                                                                                                                                                                                                                                                                                    |
| ,                            | .*                                                                                                                                                                                                                                                                                | 8379836690                                                                                                                                                                                                                                                                                                                                                                   | Pamble.                                                                                                                                                                                                                                                                                                                                                                                                  |
| Sidelhi Sanjay Narokon       | -11-                                                                                                                                                                                                                                                                              |                                                                                                                                                                                                                                                                                                                                                                              | Storhoe                                                                                                                                                                                                                                                                                                                                                                                                  |
|                              |                                                                                                                                                                                                                                                                                   |                                                                                                                                                                                                                                                                                                                                                                              |                                                                                                                                                                                                                                                                                                                                                                                                          |
| sohil vilas Tambe            | -11-                                                                                                                                                                                                                                                                              |                                                                                                                                                                                                                                                                                                                                                                              |                                                                                                                                                                                                                                                                                                                                                                                                          |
|                              | -11-                                                                                                                                                                                                                                                                              | *                                                                                                                                                                                                                                                                                                                                                                            |                                                                                                                                                                                                                                                                                                                                                                                                          |
|                              |                                                                                                                                                                                                                                                                                   |                                                                                                                                                                                                                                                                                                                                                                              |                                                                                                                                                                                                                                                                                                                                                                                                          |
| ø <sub>M</sub> o             |                                                                                                                                                                                                                                                                                   | and the second                                                                                                                                                                                                                                                                                                                                                               |                                                                                                                                                                                                                                                                                                                                                                                                          |
|                              | Nikita Izlaman Chewan<br>Siddhi Arjun Mainleae<br>Priyanko Ganeuh Jethe<br>Tejauhri Shrikrishnevichose<br>Pranculi Suresh Sudar<br>Ashawini Uday Tawade<br>Dipali Digambar Sansare<br>Prevana Dilip kamble<br>Siddhi Sanjay Narkor<br>Akshay Sanstosh Navale<br>Johil Vilas Tambe | Nikita Waman Chawan T. Y. B. Com Siddhi Arjun Mainkar —— Proiyanko Ganeuh Jethe F.Y. B.Sc Tejashri Shrikrishnevichor —— Proundi Suresh Suder S.y. B.Sc Ashawini Uday Tawade —— Dipali Digambar Sansare —— Prevana Dilip Kamble T. Y. B.Sc Siddhi Sanjay Narkur —— Akshay Sanstosh Nawale ——— Johil Vilas Tamble ———— Johil Vilas Tamble ———————————————————————————————————— | Nikita Waman Chowan T. Y.B. Com 9422180090  Siddhi Arjun Mainkae ——  Priyanko Ganeuh Jethe F.Y.B.Sc 70.30085727  Tejauhri Shrikrishnevichose ——  Pranali Suresh Suder S.Y.B.Sc 8010138323  Ashawini Uday Tawade ———  Dipali Digambar Sansare ———  Prevana Dilip Kamble T.Y.B6C 8379836690  Siddhi Sanjay Narkur ———  Akshay Sanstosh Navale ———  Johil Vilas Tamble ———————————————————————————————————— |