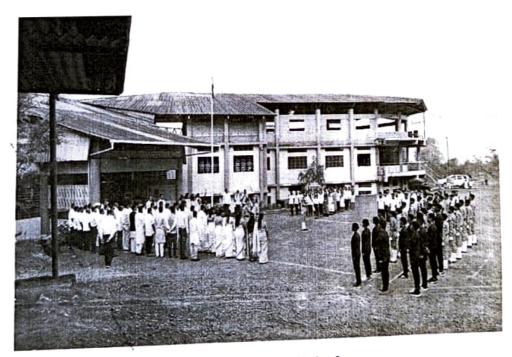

#### **Activity Report**

Along with exercise, yoga is most important for a happy and healthy life. Along with physical fitness do yoga and pranayama for mental fitness and stay healthy Nadhwade High School Principal and Yoga Teacher Shri. D. S. Patil told the students and staff. D.S. Patil elaborated and demonstrated the importance of yoga in human life. The 8<sup>th</sup> International Yoga Day program organized under the National Service Scheme of Anandibai Ravrane College, Vaibhavwadi, was concluded on June 21, 2022 under the chairmanship of Principal Dr. C.S. Kakade. On this occasion, all the students and faculty members were present for this program.

वैभववाडी येथील महाराणा प्रतापसिंह शिक्षण संस्था संचलित आनंदीबाई रावराणे महाविद्यालयातील राष्ट्रीय सेवा योजना,आजीवन अध्ययन व विस्तार विभाग, एनसीसी आणि सांस्कृतिक विभाग यांच्या संयुक्त विद्यमाने आयोजित २१ जून हा आठवा आंतरराष्ट्रीय योग दिन कार्यक्रम प्राचार्य डॉ.सी.एस.काकडे यांच्या अध्यक्षतेखाली संपन्न झाला. यावेळी व्यासपीठावर प्रमुख मार्गदर्शक श्री.डी.एस.पाटील, प्रा.एस.एन.पाटील, एनएसएस कार्यक्रम अधिकारी डॉ.एम.ए.चौगुले, प्रा.एस.सी.राडे, एनसीसी प्रमुख प्रा.रमेश काशेट्टी उपस्थित होते.