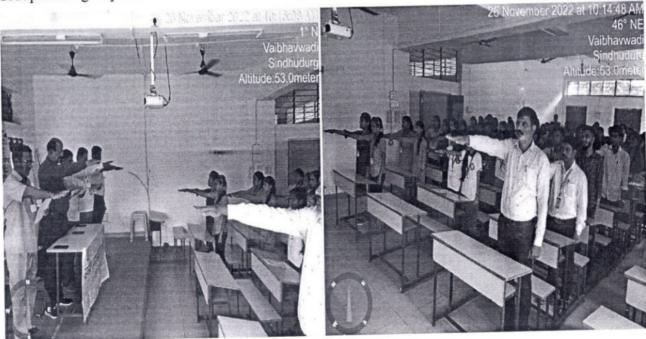

# Anandibai Raorane Arts, Commerce & Science College, Vaibhavwadi National Service Scheme (N.S.S.)

Activity Report (2022-23)

| Sr. No. and Name of the activity | International Yoga Day                           |
|----------------------------------|--------------------------------------------------|
|                                  | Monday, 21/06/2022, 10:00 am -11:30 am           |
| Day, Date & Time                 | TYBCom Class Room                                |
| Venue                            |                                                  |
| Organized by                     | NSS                                              |
| Activity for college/class/Group | College students, Staff                          |
| Nature: Extra-curricular         | No. of participants: 113                         |
| Objective of the activity        | To understanding the importance of               |
|                                  | International Yoga Day among the students        |
|                                  | and teacher with better knowledge.               |
| Methodology / Brief information  | Along with exercise, yoga is most important      |
| about the activity               | for a happy and healthy life. Along with         |
|                                  | physical fitness do yoga and pranayama for       |
|                                  | mental fitness and stay healthy Nadhwade         |
|                                  | High School Principal and Yoga Teacher Shri. D.  |
|                                  | S. Patil told the students and staff. D.S. Patil |
|                                  | elaborated and demonstrated the importance       |
|                                  | of yoga in human life.                           |
| Expected outcome                 | Students will get better understanding with      |
| •                                | proper demonstration of Yoga.                    |
| Feedback analysis                | Students learned the importance of yoga and      |
|                                  | pranayama and liked this activity.               |
| Supporting documents             | 1. Notice                                        |
|                                  | 2. Activity Report                               |
|                                  | 3. Photographs                                   |
|                                  | 4. Attendance                                    |

#### **Activity Report**

Along with exercise, yoga is most important for a happy and healthy life. Along with physical fitness do yoga and pranayama for mental fitness and stay healthy Nadhwade High School Principal and Yoga Teacher Shri. D. S. Patil told the students and staff. D.S. Patil elaborated and demonstrated the importance of yoga in human life. The 8<sup>th</sup> International Yoga Day program organized under the National Service Scheme of Anandibai Ravrane College, Vaibhavwadi, was concluded on June 21, 2022 under the chairmanship of Principal Dr. C.S. Kakade. On this occasion, all the students and faculty members were present for this program.