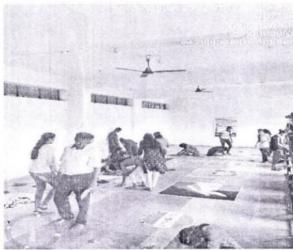

#### Photo Report for the Rangoli and Painting competition

To.

The Principal,

ARACS College, Vaibhavwadi

Subject - Regarding the report of group Rangoli and Painting competition.

Respected sir,

The Department of Lifelong Learning and Extension celebrated the 75 years of India's independence with Rangoli and Painting competition for college students. The details of the competition held, are as under.

The Rangoli competition was held in between 13<sup>th</sup> Aug. -15<sup>th</sup> Aug. 2022. The Rangoli colors
and material for the competition was provided by the college. Overall, 41 students
participated in the competition and 15 rangoli's were drawn.

2. The competition was inaugurated in the presence of MPSS members, college Principal, staff and students on 15th Aug. 2022.

SCOMA

VAISHAWA

3. The best three Rangoli's were selected as per the nominations and recommendations given by the MPSS members and referees.