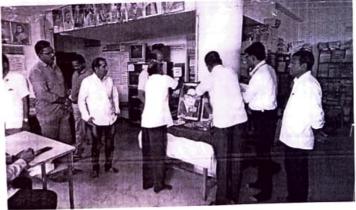

The Rangoli competition was held in between 13<sup>th</sup> Aug. -15<sup>th</sup> Aug. 2022. The Rangoli colors
and material for the competition was provided by the college. Overall, 41 students
participated in the competition and 15 rangoli's were drawn.

2. The competition was inaugurated in the presence of MPSS members, college Principal, staff and students on 15th Aug. 2022.

SCOMA

VAISHAWA

3. The best three Rangoli's were selected as per the nominations and recommendations given by the MPSS members and referees.