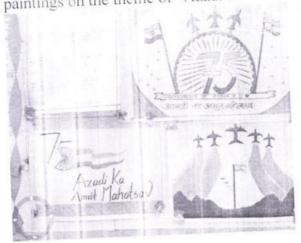

#### Photo Report for the Rangoli and Painting competition

To.

The Principal,

ARACS College, Vaibhavwadi

Subject - Regarding the report of group Rangoli and Painting competition.

Respected sir,

The Department of Lifelong Learning and Extension celebrated the 75 years of India's independence with Rangoli and Painting competition for college students. The details of the competition held, are as under.

4. The Painting competition was held on 16<sup>th</sup> Aug. 2022 where 12 students displayed their paintings on the theme of "Azadi ka Amrutmahotsav".

5. The best three paintings were selected based on the referee's recommendations.