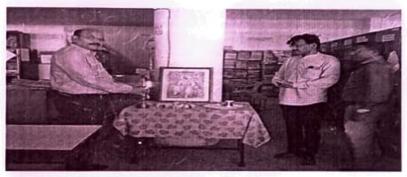

2. The competition was inaugurated in the presence of MPSS members, college Principal, staff and students on 15th Aug. 2022.

SCOMA

VAISHAWA

3. The best three Rangoli's were selected as per the nominations and recommendations given by the MPSS members and referees.