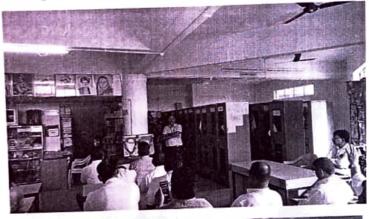

2. The competition was inaugurated in the presence of MPSS members, college Principal, staff and students on 15th Aug. 2022.

SCOMA

VAISHAWA

3. The best three Rangoli's were selected as per the nominations and recommendations given by the MPSS members and referees.