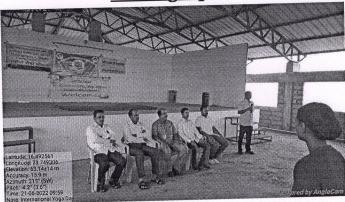

#### **Activity Report**

Along with exercise, yoga is most important for a happy and healthy life. Along with physical fitness do yoga and pranayama for mental fitness and stay healthy Nadhwade High School Principal and Yoga Teacher Shri. D. S. Patil told the students and staff. D.S. Patil elaborated and demonstrated the importance of yoga in human life. The 8<sup>th</sup> International Yoga Day program organized under the National Service Scheme of Anandibai Ravrane College, Vaibhavwadi, was concluded on June 21, 2022 under the chairmanship of Principal Dr. C.S. Kakade. On this occasion, all the students and faculty members were present for this program.

वैभववाडी येथील महाराणा प्रतापसिंह शिक्षण संस्था संचलित आनंदीबाई रावराणे महाविद्यालयातील राष्ट्रीय सेवा योजना,आजीवन अध्ययन व विस्तार विभाग, एनसीसी आणि सांस्कृतिक विभाग यांच्या संयुक्त विद्यमाने आयोजित २१ जून हा आठवा आंतरराष्ट्रीय योग दिन कार्यक्रम प्राचार्य डॉ.सी.एस.काकडे यांच्या अध्यक्षतेखाली संपन्न झाला. यावेळी व्यासपीठावर प्रमुख मार्गदर्शक श्री.डी.एस.पाटील, प्रा.एस.एन.पाटील, एनएसएस कार्यक्रम अधिकारी डॉ.एम.ए.चौगुले, प्रा.एस.सी.राडे, एनसीसी प्रमुख प्रा.रमेश काशेट्टी उपस्थित होते.