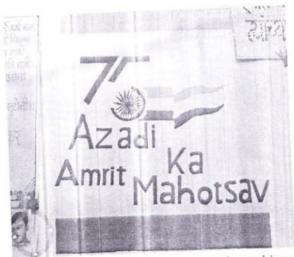

#### Photo Report for the Rangoli and Painting competition

To.

The Principal,

ARACS College, Vaibhavwadi

Subject - Regarding the report of group Rangoli and Painting competition.

Respected sir,

The Department of Lifelong Learning and Extension celebrated the 75 years of India's independence with Rangoli and Painting competition for college students. The details of the competition held, are as under.

4. The Painting competition was held on 16<sup>th</sup> Aug. 2022 where 12 students displayed their paintings on the theme of "Azadi ka Amrutmahotsav".

5. The best three paintings were selected based on the referee's recommendations.