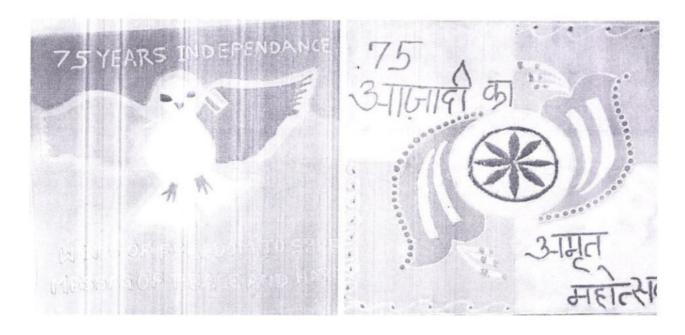

#### Photo Report for the Rangoli and Painting competition

To.

The Principal,

ARACS College, Vaibhavwadi

Subject - Regarding the report of group Rangoli and Painting competition.

Respected sir,

The Department of Lifelong Learning and Extension celebrated the 75 years of India's independence with Rangoli and Painting competition for college students. The details of the competition held, are as under.

The Rangoli competition was held in between 13<sup>th</sup> Aug. -15<sup>th</sup> Aug. 2022. The Rangoli colors
and material for the competition was provided by the college. Overall, 41 students
participated in the competition and 15 rangoli's were drawn.

4. The Painting competition was held on 16<sup>th</sup> Aug. 2022 where 12 students displayed their paintings on the theme of "Azadi ka Amrutmahotsav".

5. The best three paintings were selected based on the referee's recommendations.