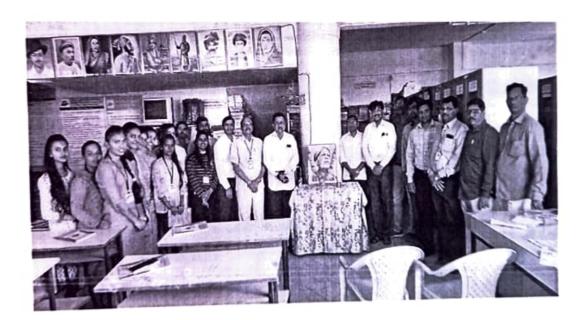

2. The competition was inaugurated in the presence of MPSS members, college Principal, staff and students on 15th Aug. 2022.

SCOMA

VAISHAWA

3. The best three Rangoli's were selected as per the nominations and recommendations given by the MPSS members and referees.

वैभववाडी येथील महाराणा प्रतापसिंह शिक्षण संस्था संचलित आनंदीबाई रावराणे महाविद्यालयातील राष्ट्रीय सेवा योजना,आजीवन अध्ययन व विस्तार विभाग, एनसीसी आणि सांस्कृतिक विभाग यांच्या संयुक्त विद्यमाने आयोजित २१ जून हा आठवा आंतरराष्ट्रीय योग दिन कार्यक्रम प्राचार्य डॉ.सी.एस.काकडे यांच्या अध्यक्षतेखाली संपन्न झाला. यावेळी व्यासपीठावर प्रमुख मार्गदर्शक श्री.डी.एस.पाटील, प्रा.एस.एन.पाटील, एनएसएस कार्यक्रम अधिकारी डॉ.एम.ए.चौगुले, प्रा.एस.सी.राडे, एनसीसी प्रमुख प्रा.रमेश काशेट्टी उपस्थित होते.