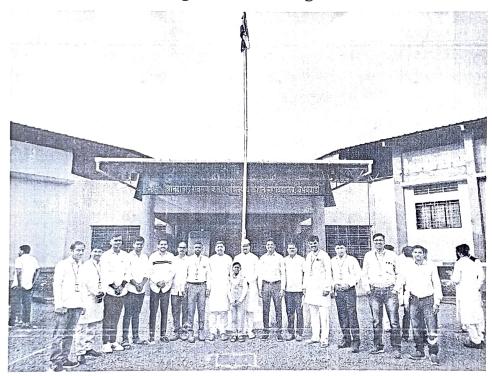

2. The competition was inaugurated in the presence of MPSS members, college Principal, staff and students on 15th Aug. 2022.

SCOMA

VAISHAWA

3. The best three Rangoli's were selected as per the nominations and recommendations given by the MPSS members and referees.