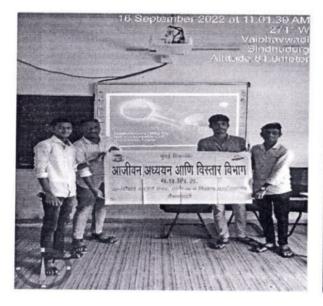

## आनंदीबाई रावराणे कला, वाणिज्य आणि विज्ञान महाविद्यालय वैभववाडी आजीवन अध्ययन आणि विस्तार विभाग

सूचना

मंगळवार दि. ०९/०८/२०२२

आजीवन अध्ययन आणि विस्तार विभागातील सर्व विस्तार कार्यशिक्षकांना सूचित करण्यात येते कि, बुधवार दि. १०/०८/२०२२ रोजी सकाळी ०९:०० वाजता, प्राचार्यांच्या अध्यक्षतेखाली प्राचार्य कक्षामध्ये सभेचे आयोजन करण्यात आले आहे. तरी सर्व विस्तार कार्यशिक्षकांनी वेळेत उपस्थित रहावे.

सभेपुढील विषय -

- १. शैक्षणिक वर्ष २०२२-२३ मधील विभागातील प्रवेशप्रक्रिया
- २. स्वातंत्र्याचा अमृतमहोत्सव निमित्त रांगोळी आणि चित्रकला स्पर्धेचे नियोजन
- ३. अध्यक्षांच्या परवानगीने आयत्या वेळी येणारे विषय

#### सूचना

मंगळवार दि. ०९/०८/२०२२

महाविद्यालयातील सर्व विद्यार्थ्यांना कळविण्यात येते कि, 'स्वातंत्र्याचा अमृतमहोत्सव - हर घर तिरंगा' या उपक्रमाअंतर्गत बुधवार दि. १७/०८/२०२२ रोजी आजीवन अध्ययन आणि विस्तार विभागामार्फत 'स्वातंत्र्याचा अमृतमहोत्सव' या विषयावर रांगोळी आणि चित्रकला स्पर्धेचे आयोजन करण्यात आले आहे.यातील उत्कृष्ट कलाकृतींना प्रमाणपत्र देऊन गौरविण्यात येणार आहे. तरी इच्छुक विद्यार्थ्यांनी खालील विस्तार कार्यशिक्षकांकडे संपर्क साधावा.