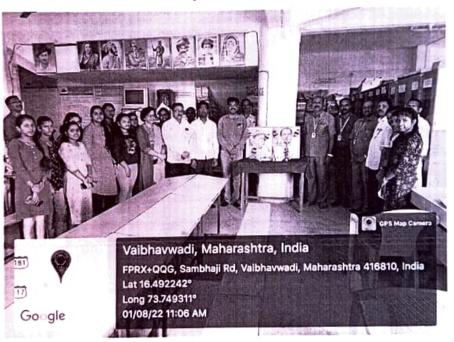

#### Photo Report for the Rangoli and Painting competition

To.

The Principal,

ARACS College, Vaibhavwadi

Subject - Regarding the report of group Rangoli and Painting competition.

Respected sir,

The Department of Lifelong Learning and Extension celebrated the 75 years of India's independence with Rangoli and Painting competition for college students. The details of the competition held, are as under.

The Rangoli competition was held in between 13<sup>th</sup> Aug. -15<sup>th</sup> Aug. 2022. The Rangoli colors
and material for the competition was provided by the college. Overall, 41 students
participated in the competition and 15 rangoli's were drawn.

2. The competition was inaugurated in the presence of MPSS members, college Principal, staff and students on 15th Aug. 2022.

SCOMA

VAISHAWA

3. The best three Rangoli's were selected as per the nominations and recommendations given by the MPSS members and referees.

4. The Painting competition was held on 16<sup>th</sup> Aug. 2022 where 12 students displayed their paintings on the theme of "Azadi ka Amrutmahotsav".

5. The best three paintings were selected based on the referee's recommendations.