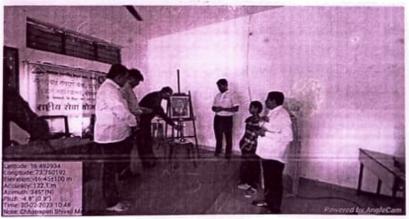

The Rangoli competition was held in between 13<sup>th</sup> Aug. -15<sup>th</sup> Aug. 2022. The Rangoli colors
and material for the competition was provided by the college. Overall, 41 students
participated in the competition and 15 rangoli's were drawn.

4. The Painting competition was held on 16<sup>th</sup> Aug. 2022 where 12 students displayed their paintings on the theme of "Azadi ka Amrutmahotsav".

5. The best three paintings were selected based on the referee's recommendations.