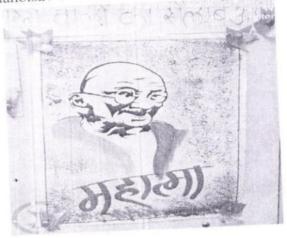

#### Photo Report for the Rangoli and Painting competition

To.

The Principal,

ARACS College, Vaibhavwadi

Subject - Regarding the report of group Rangoli and Painting competition.

Respected sir,

The Department of Lifelong Learning and Extension celebrated the 75 years of India's independence with Rangoli and Painting competition for college students. The details of the competition held, are as under.

4. The Painting competition was held on 16<sup>th</sup> Aug. 2022 where 12 students displayed their paintings on the theme of "Azadi ka Amrutmahotsav".

5. The best three paintings were selected based on the referee's recommendations.