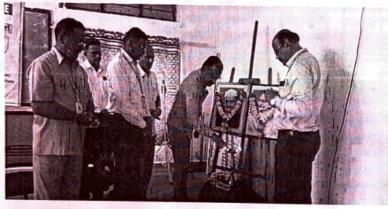

#### आभार पत्र

प्रा. श्री. डी. एस. पाटील, मुख्याध्यापक, सरदार सावंत माध्यमिक विद्यालय, नाधवडे

आपणास याद्वारे सन्मानपत्र देण्यात येते की, आपण दिनांक 21/06/2022 रोजी आनंदीबाई रावराणे कला, वाणिज्य व विज्ञान महाविद्यालय, वैभववाडी येथे हजर राहून 'आंतरराष्ट्रीय योग दिवस - २०२२' च्या निमित्ताने विद्यार्थी, शिक्षक व शिक्षकेतर कर्मचारी यांना चांगल्या प्रकारे योग प्राणायमाचे मार्गदर्शन केले व प्रात्यक्षिक करून दाखविले. याबद्दल महविद्यालयाच्या वतीने आपले शतशः आभार! आपल्या भावी वाटचालीस शुभेच्छा!

#### वैभववाडी, दि.२२ जून

सुखी आणि आरोग्यदायी जीवनासाठी व्यायामाबरोबरच योग सुद्धा महत्वाचा आहे. शारीरिक तंदुरुस्ती बरोबरच मानसिक तंदुरुस्तीसाठी योगा आणि प्राणायाम करा आणि निरोगी रहा असे आवाहन नाधवडे हायस्कूलचे मुख्याध्यापक तथा योगशिक्षक श्री.डी.एस.पाटील यांनी केले.

वैभववाडी येथील महाराणा प्रतापसिंह शिक्षण संस्था संचलित आनंदीबाई रावराणे महाविद्यालयातील राष्ट्रीय सेवा योजना,आजीवन अध्ययन व विस्तार विभाग, एनसीसी आणि सांस्कृतिक विभाग यांच्या संयुक्त विद्यमाने आयोजित २१ जून हा आठवा आंतरराष्ट्रीय योग दिन कार्यक्रम प्राचार्य डॉ.सी.एस.काकडे यांच्या अध्यक्षतेखाली संपन्न झाला. यावेळी व्यासपीठावर प्रमुख मार्गदर्शक श्री.डी.एस.पाटील, प्रा.एस.एन.पाटील, एनएसएस कार्यक्रम अधिकारी डॉ.एम.ए.चौगुले, प्रा.एस.सी.राडे, एनसीसी प्रमुख प्रा.रमेश काशेट्टी उपस्थित होते.